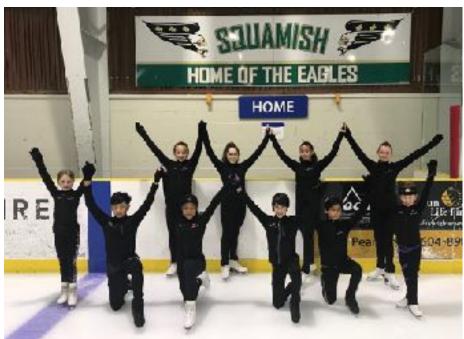

# Monthly Newsletter: May 2018

Skating in Squamish for the Month of May!

Missing from photo: Brooklyn Turner, Keke Wang, Lucy Watson, Brielle Avila and Alice Clements